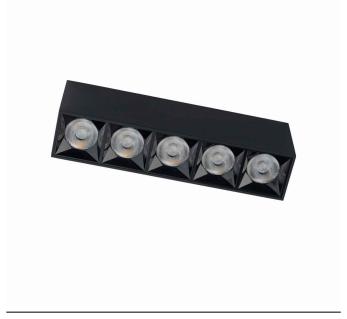

LUMINAIRE MODEL

10055

MIDI LED CATALOGUE GROUP **COUNTRY OF ORIGIN** 

MADE IN P.R.C.

LIGHT SOURCE **LED** LIGHT SOURCES TYPE Integrated MAXIMUM WATTAGE **20W** LAMP INCLUDES SOURCE OF LIGHT Yes ΙP **IP20** 

LEADING/SUPPLEMENTARY COLOR

**Black** 

**MATERIALS** 

**Painted aluminum** 

STYLE

Modern

**ELECTRICAL SECURITY CLASS** 

Ш

POWER SUPPLY

~220-230V/50/60Hz

| Item No. | POWER | COLOR TEMP | LUMEN  | BEAM ANGLE | CRI | IP   | LED BRAND | DRIVER BRAND | LIFETIME | WARRANTY |  |
|----------|-------|------------|--------|------------|-----|------|-----------|--------------|----------|----------|--|
| 10055    | 20W   | 3000K      | 1700lm | 36°        | >90 | IP20 | _         | _            | 30000h   | _        |  |