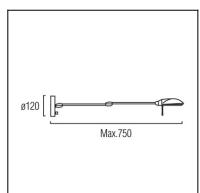

#### **TECHNICAL CHARACTERISTICS**

| Туре:                        | Wall fixture                          |
|------------------------------|---------------------------------------|
| Adjustable:                  | Adjustable ±180° on the vertical axis |
| IP Protection degrees:       | IP20                                  |
| Light source 1:              | 1 x G9<br>MAX 75W                     |
| Bulb included:               | 1 x G9 60W                            |
| Total power consumption (W): | 74                                    |
| Voltage / Frequency:         | 220-240V/50-60Hz                      |
| Warranty (Years):            | 2                                     |
| Units per box:               | 6                                     |
| Net Weight (Kg):             | 1.23                                  |
| EAN:                         | 8435111027325                         |