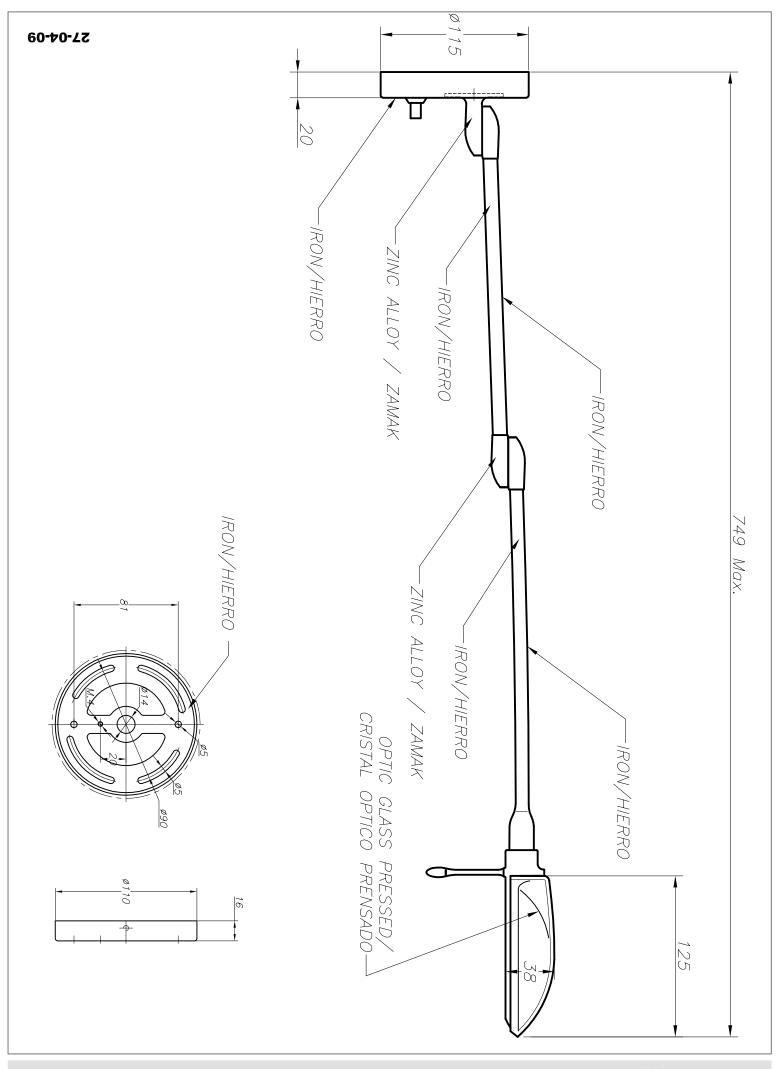

#### **TECHNICAL CHARACTERISTICS**

| Туре:                        | Wall fixture                          |
|------------------------------|---------------------------------------|
| Adjustable:                  | Adjustable ±180° on the vertical axis |
| IP Protection degrees:       | IP20                                  |
| Light source 1:              | 1 x G9<br>MAX 75W                     |
| Bulb included:               | 1 x G9 60W                            |
| Total power consumption (W): | 74                                    |
| Voltage / Frequency:         | 220-240V/50-60Hz                      |
| Warranty (Years):            | 2                                     |
| Units per box:               | 6                                     |
| Net Weight (Kg):             | 1.23                                  |
| EAN:                         | 8435111027325                         |

#### **MATERIALS / FINISHES**

| Structure material: | Steel           | Diffuser material: | Glass  |
|---------------------|-----------------|--------------------|--------|
| Structure finish:   | Satin<br>nickel | Diffuser finish:   | Tinted |