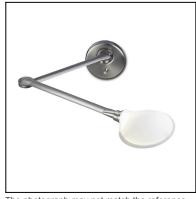

### **Design by Benedito Design**

The photograph may not match the reference exactly. Please read the product description to identify the finish.

Download photometric file .ldt /.ies

Click on image to download energy label

#### **MATERIALS / FINISHES**

| Structure material: | Steel           | Diffuser material: | Glass  |
|---------------------|-----------------|--------------------|--------|
| Structure finish:   | Satin<br>nickel | Diffuser finish:   | Tinted |