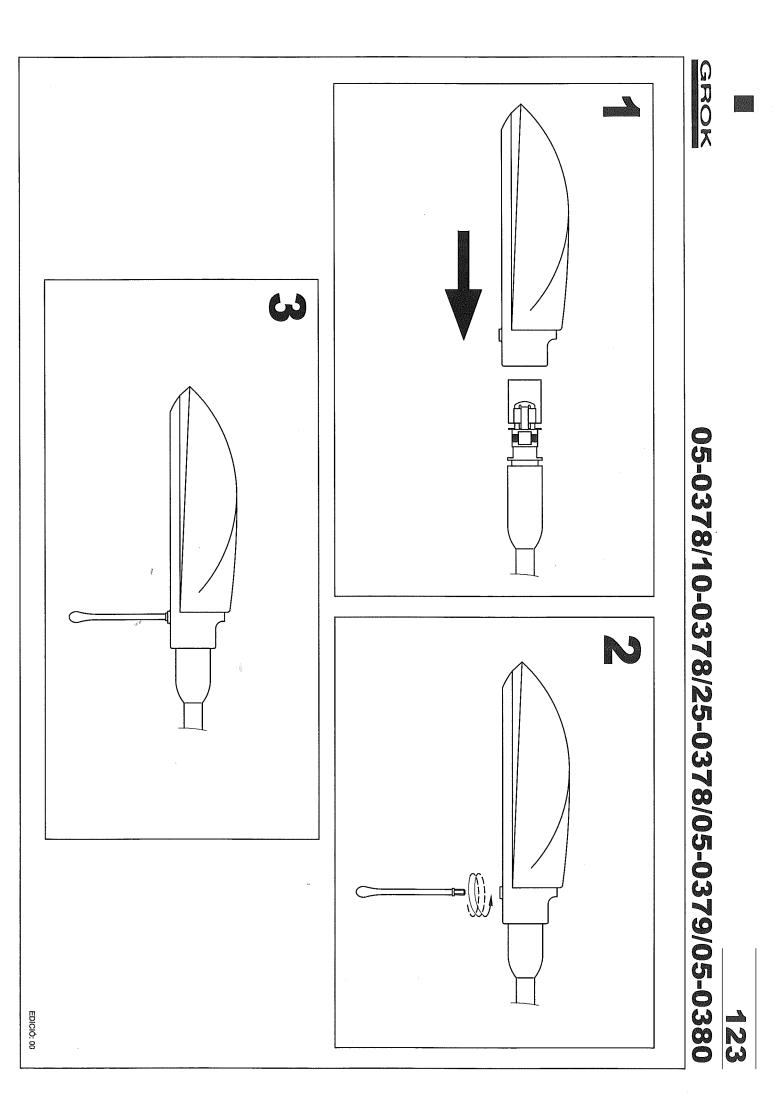

included:               | 1 x G9 60W                            |
| Total power consumption (W): | 74                                    |
| Voltage / Frequency:         | 220-240V/50-60Hz                      |
| Warranty (Years):            | 2                                     |
| Units per box:               | 6                                     |
| Net Weight (Kg):             | 1.23                                  |
| EAN:                         | 8435111027325                         |



#### **MATERIALS / FINISHES**

| Structure material: | Steel           | Diffuser material: | Glass  |
|---------------------|-----------------|--------------------|--------|
| Structure finish:   | Satin<br>nickel | Diffuser finish:   | Tinted |

#### GEAR

Gear included: Yes, electronic